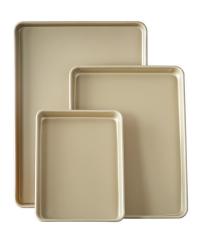

## **NUCU™** Gold Coated Sheet Pan

Whether you're baking cookies, roasting vegetables or freezing a batch of just-picked berries, you'll find this pan indispensable. The nonstick gold coating provides exceptional durability, has great release properties, helps prevent over-browning and is easy to clean.

- Ideal for up to 450F (232C).
- The nonstick gold coating provides years of performance and an easy-to-clean surface.
- Galvanized non-rusting rod (in Medium and Large) prevents pan from warping.
- Tapered sides provide ease of stacking.
- Commercial-grade coated aluminum distributes heat evenly for consistent baking.
- Small Pan constructed of 16-gauge aluminum. Medium and Large pans constructed of 18-gauge aluminum.
- Ideal for baking, roasting and freezing.
- Large fits most standard sized ovens.

| Item #  | Description                  | US List Price | Body Dimensions<br>IN (CM)          | Weight<br>LB (KG) |
|---------|------------------------------|---------------|-------------------------------------|-------------------|
| 80725WH | Small Gold Coated Sheet Pan  |               | 9.5 x 13 x 1<br>(24.1 x 33.0 x 2.5) | 0.8<br>(0.36)     |
| 80726WH | Medium Gold Coated Sheet Pan |               | 18 x 13 x 1<br>(45.7 x 33.0 x 2.5)  | 1.6<br>(.073)     |
| 80727WH | Large Gold Coated Sheet Pan  |               | 21 x 15 x 1<br>(53.3 x 38.1 x 2.5)  | 2.3<br>(1.04)     |