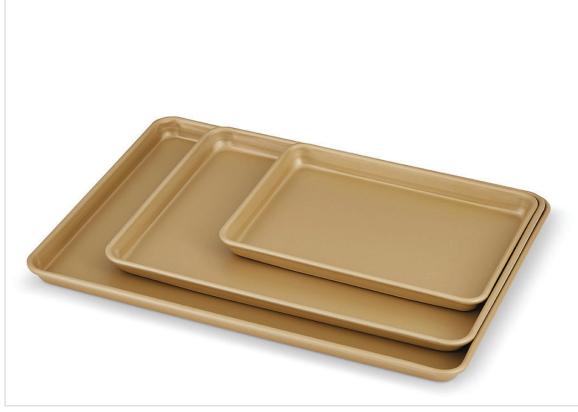

## **NUCU™** Gold Coated Sheet Pan

Whether you're baking cookies, roasting vegetables or freezing a batch of just-picked berries, you'll find this pan indispensable. The nonstick gold coating provides exceptional durability, has great release properties, helps prevent over-browning and is easy to clean.

- Ideal for up to 450F (232C).
- The nonstick gold coating provides years of performance and an easy-to-clean surface.
- Galvanized non-rusting rod (in Medium and Large) prevents pan from warping.
- Tapered sides provide ease of stacking.
- Commercial-grade coated aluminum distributes heat evenly for consistent baking.
- Small Pan constructed of 16-gauge aluminum. Medium and Large pans constructed of 18-gauge aluminum.
- Ideal for baking, roasting and freezing.
- Large fits most standard sized ovens.

| Item #  | Description                  | US List Price | Body Dimensions<br>IN (CM)          | Weight<br>LB (KG) |
|---------|------------------------------|---------------|-------------------------------------|-------------------|
| 80725WH | Small Gold Coated Sheet Pan  |               | 9.5 x 13 x 1<br>(24.1 x 33.0 x 2.5) | 0.8<br>(0.36)     |
| 80726WH | Medium Gold Coated Sheet Pan |               | 18 x 13 x 1<br>(45.7 x 33.0 x 2.5)  | 1.6<br>(.073)     |
| 80727WH | Large Gold Coated Sheet Pan  |               | 21 x 15 x 1<br>(53.3 x 38.1 x 2.5)  | 2.3<br>(1.04)     |