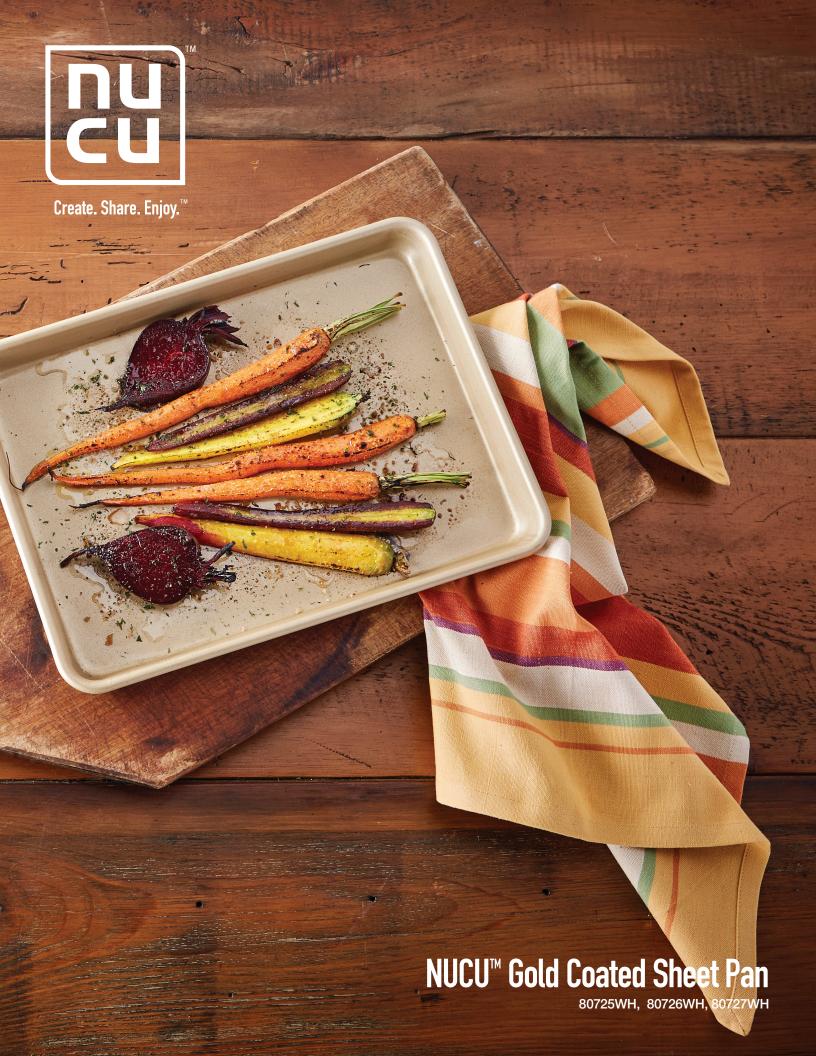

## **NUCU™** Gold Coated Sheet Pan

Whether you're baking cookies, roasting vegetables or freezing a batch of just-picked berries, you'll find this pan indispensable. The nonstick gold coating provides exceptional durability, has great release properties, helps prevent over-browning and is easy to clean.

- Ideal for up to 450F (232C).
- The nonstick gold coating provides years of performance and an easy-to-clean surface.
- Galvanized non-rusting rod (in Medium and Large) prevents pan from warping.
- Tapered sides provide ease of stacking.
- Commercial-grade coated aluminum distributes heat evenly for consistent baking.
- Small Pan constructed of 16-gauge aluminum. Medium and Large pans constructed of 18-gauge aluminum.
- Ideal for baking, roasting and freezing.
- Large fits most standard sized ovens.