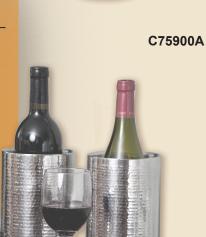

## Bar/Wine Accessories

T75703A

Item C75900A Description

**Wine Coaster** 

41/2" dia. x 21/2"

T75703A

Wine Chiller and **Coaster Set** 

Chiller 41/2" dia. x 71/2" Coaster 41/2" dia. x 21/2"

T800WCA Wine Chiller Set

Chillers 41/2" dia. x 71/2" 1 hand hammered

1 hand hammered with rings

C7001A

**6 Piece Bar Set** 

1 Small cutting board 6" x 10"

3 Small bowls 14 oz.

2 wine coasters 4½" dia. x 2½"