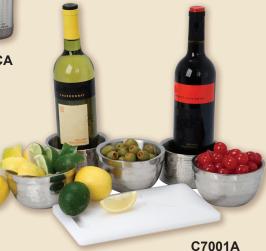

T800WCA Wine Chiller Set

Chillers 41/2" dia. x 71/2" 1 hand hammered

1 hand hammered with rings

C7001A

**6 Piece Bar Set** 

1 Small cutting board 6" x 10"

3 Small bowls 14 oz.

2 wine coasters 4½" dia. x 2½"