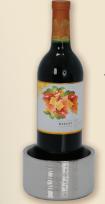

## Bar/Wine Accessories

T75703A

Item C75900A Description

**Wine Coaster** 

41/2" dia. x 21/2"

T75703A

Wine Chiller and **Coaster Set** 

Chiller 41/2" dia. x 71/2" Coaster 41/2" dia. x 21/2"